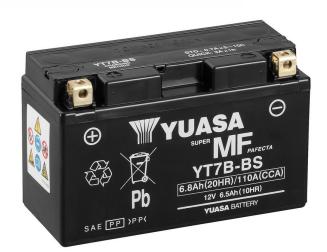

#### Yuasa YT7B-BS - Maintenance Free Battery

#### Performance

| Voltage            | 12V   |
|--------------------|-------|
| Capacity (10-hour) | 6.5Ah |
| Capacity (20-hour) | 6.8Ah |
| CCA @ -18°C        | 110A  |

#### **Dimensions (±2mm)**

| Length | 150mm |
|--------|-------|
| Width  | 65mm  |
| Height | 93mm  |

## Weights & Measures

| Mean Weight with Acid | 2.7kg |
|-----------------------|-------|
| Acid Volume           | 0.311 |