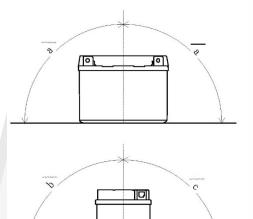

## **Mounting Angle**

| Angle A | Vertical only |
|---------|---------------|
| Angle B | Vertical only |
| Angle C | Vertical only |