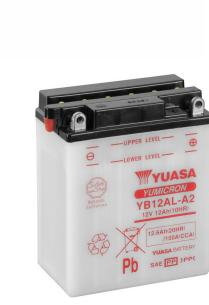

#### Yuasa YB12AL-A2 - YuMicron Battery

#### Performance

| 12V    |
|--------|
| 12Ah   |
| 12.6Ah |
| 150A   |
|        |

#### **Dimensions (±2mm)**

| Length | 134mm |
|--------|-------|
| Width  | 80mm  |
| Height | 160mm |

### Weights & Measures

| Mean Weight with Acid | 4kg   |
|-----------------------|-------|
| Acid Volume           | 0.751 |