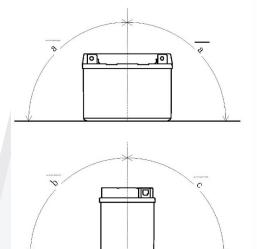

## **Mounting Angle**

| Angle A | Vertical only |
|---------|---------------|
| Angle B | Vertical only |
| Angle C | Vertical only |