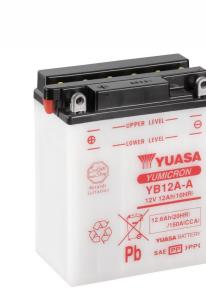

#### Yuasa YB12A-A - YuMicron Battery

#### Performance

| Voltage            | 12V    |
|--------------------|--------|
| Capacity (10-hour) | 12Ah   |
| Capacity (20-hour) | 12.6Ah |
| CCA @ -18°C        | 150A   |