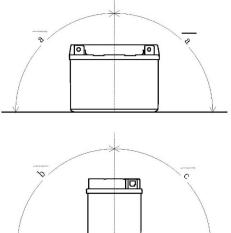

# **Mounting Angle**

| Angle A | Vertical only |
|---------|---------------|
| Angle B | Vertical only |
| Angle C | Vertical only |