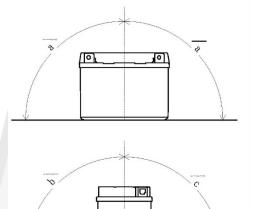

# **Mounting Angle**

| Angle A | Vertical only |
|---------|---------------|
| Angle B | Vertical only |
| Angle C | Vertical only |