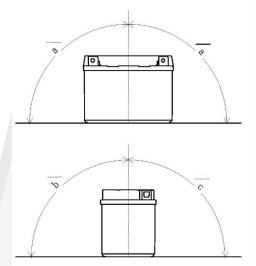

# **Mounting Angle**

| Angle A | Vertical only |
|---------|---------------|
| Angle B | Vertical only |
| Angle C | Vertical only |