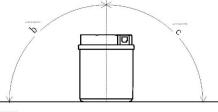

# **Mounting Angle**

| Angle A | Vertical only |
|---------|---------------|
| Angle B | Vertical only |
| Angle C | Vertical only |