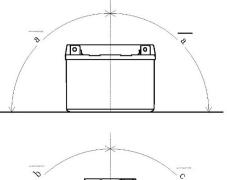

# **Mounting Angle**

| Angle A | Vertical only |
|---------|---------------|
| Angle B | Vertical only |
| Angle C | Vertical only |