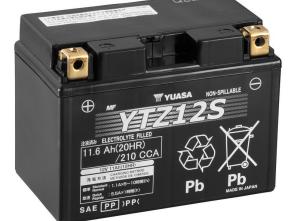

#### Yuasa YTZ12S - High Performance Maintenance Free Battery

## Performance

| 12V    |
|--------|
| 11Ah   |
| 11.6Ah |
| 210A   |
|        |

#### **Dimensions (±2mm)**

| Length | 150mm |
|--------|-------|
| Width  | 87mm  |
| Height | 110mm |