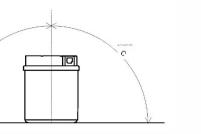

### **Mounting Angle**

| Angle A | 40° |
|---------|-----|
| Angle B | 90° |
| Angle C | 15° |