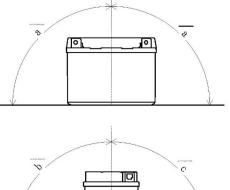

### **Mounting Angle**

| Angle A | 40° |
|---------|-----|
| Angle B | 90° |
| Angle C | 15° |